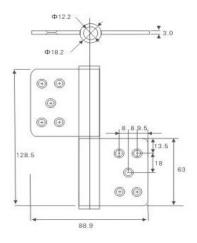

mortise of a door that allow the door to open in both directions and can be worked together with door close for automatic closing.

It can be taken apart with a fixed pin on one leaf.

| Door up to 1520mm in height          | 門高至1520毫米          | 2 hinges |
|--------------------------------------|--------------------|----------|
| Door over 1520mm and not over 2280mm | 門高1520毫米以上2280毫米以下 | 3 hinges |
| Door over 2280mm and not over 3040mm | 門高2250毫米以上3000毫米以下 | 4 hinges |
| Door over 3040mm and not over 3800mm | 門高3040毫米以上3800毫米以下 | 5 hinges |
| Door over 3800mm and not over 4560mm | 門高3800毫米以上4560毫米以下 | 6 hinges |

The width of a hinge is measured across both leaves when the hinge is fully opened.

寬是指當鉸鏈全打開後從左豎邊至右豎邊之距離。

## FH3001 for 50mm thickness

## FH3002 for 45mm thickness