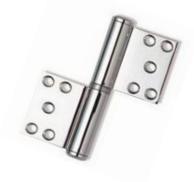

## STAINLESS STEEL FULL MORTISE FLAG HINGE

General flag hinge full mortise of a door that allow the door to open in both directions and can be worked together with door close for automatic closing.

It can be taken apart with a fixed pin on one leaf.

## FH3002 for 45mm thickness