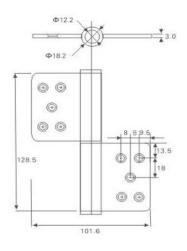

e full mortise of a door that allow the door to open in both directions and can be worked together with door close for automatic closing.

It can be taken apart with a fixed pin on one leaf.

| Door up to 1520mm in height          | 門高至1520毫米          | 2 hinges |
|--------------------------------------|--------------------|----------|
| Door over 1520mm and not over 2280mm | 門高1520毫米以上2280毫米以下 | 3 hinges |
| Door over 2280mm and not over 3040mm | 門高2250毫米以上3000毫米以下 | 4 hinges |
| Door over 3040mm and not over 3800mm | 門高3040毫米以上3800毫米以下 | 5 hinges |
| Door over 3800mm and not over 4560mm | 門高3800毫米以上4560毫米以下 | 6 hinges |

The width of a hinge is measured across both leaves when the hinge is fully opened.

寬是指當鉸鏈全打開後從左豎邊至右豎邊之距離。

## FH3001 for 50mm thickness

## FH3002 for 45mm thickness