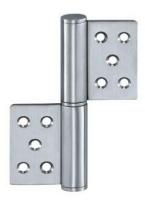

## STAINLESS STEEL FULL MORTISE FLAG HINGE

General flag hinge full mortise of a door that allow the door to open in both directions and can be worked together with door close for automatic closing.

It can be taken apart with a fixed pin on one leaf.

## FH3001 for 50mm thickness