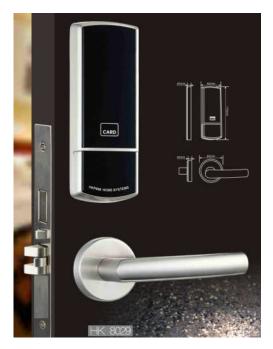

## MADE OF STAINLESS STEEL

Marco Polo RFID proximity card hotel lock, aluminum reader / lever handle with escutcheon design, Mifare 1 keycard, European mortise lock case, auto deadbolt, with cylinder for emergency metal key override, AAA batteries approx. for 1 year operation defends on frequency of use.

## **SPECIFICATION**

| Capacity Card Number                    | 128 Pcs.                                         |
|-----------------------------------------|--------------------------------------------------|
| Reading Time                            | <1S                                              |
| Reading Range                           | <5cm                                             |
| Reader Frequency                        | 125KHZ                                           |
| M1 Sensor Frequency                     | 13.56MHZ                                         |
| Working Voltage                         | 4 Pcs. AA Alkaline Battery                       |
| Static Current                          | <15huA                                           |
| Dynamic Current                         | <30huA                                           |
| Low Voltage Warning                     | <4.8V, 250 times at least                        |
| Working Temparature                     | -10° - 60°C                                      |
| Working Humidity                        | 0% - 95%                                         |
| Materials                               | Stainless Steel                                  |
| Suitable Door Thickness                 | 40mm–60mm available for others                   |
| Panel Size                              | H300mm * W75mm * T18mm                           |
| Colors<br>Lock Use Life<br>Battery Life | US3 / US4 / US32/ US32D<br>10 Years<br>14 Months |