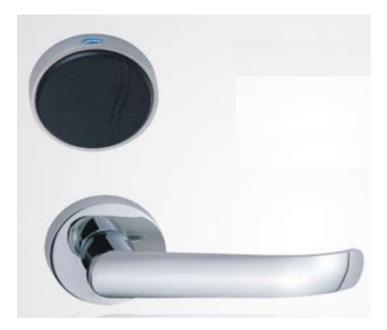

## MADE OF STAINLESS STEEL

Marco Polo RFID proximity card hotel lock, aluminum reader / lever handle with escutcheon design, Mifare 1 keycard, European mortise lock case, auto deadbolt, with cylinder for emergency metal key override, AAA batteries approx. for 1 year operation defends on frequency of use.