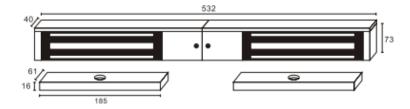

## Electromagnetic Lock

Surface mount (1,200 + 1,200 lbs.)

Electromagnetic lock for Double leaf door

Magnet : 532L x 73H x 40Dmm

Armature plate : 185L x 61w x 16Tmm

Current draw : 500mA/12V, 250mA/24V

Dual Voltage : 12V/24VDC