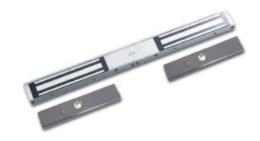

**MP-562D** 

## Electromagnetic Lock

Surface mount (600 + 600 lbs.)

Electromagnetic lock for Double leaf door

## **SPECIFICATION**

Magnet : 500L x 42H x 26Dmm

Armature plate: 185L x 38w x 12.5Tmm

Current draw : 500mA/12V, 250mA/24V

Dual Voltage : 12V/24VDC

Holding Force: 600 + 600 lbs.

Built-in voltage spike suppressor