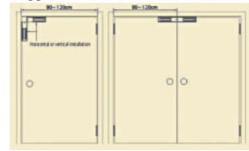

**MP-562D** 

## Electromagnetic Lock



Surface mount (600 + 600 lbs.)

Electromagnetic lock for Double leaf door



## **SPECIFICATION**

Magnet : 500L x 42H x 26Dmm

Armature plate: 185L x 38w x 12.5Tmm

Current draw : 500mA/12V, 250mA/24V

Dual Voltage : 12V/24VDC

Holding Force: 600 + 600 lbs.

Built-in voltage spike suppressor

"Marco Polo" electronic access control system contains reliable electromagnetic locks, electric strikes, electric drop bolts, electronic power supply and key pads etc.. Supplemented with abundant accessories such as various brackets for emlock or drop bolts cater for different applications, design or material of doors.



## Suggested Installation Positions



## MANILA CAPITCO CORPORATION

Unit 6B / 2nd Floor DOLMAR Building United Nation Avenue,

Paco Manila, Metro Manila, Philippines

Telephone: 02.533.3072 or 353.6302

Telefax: 02.353.6301