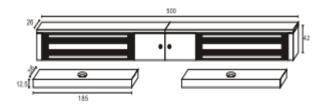

## **SPECIFICATION**

Magnet : 500L x 42H x 26Dmm

Armature plate: 185L x 38w x 12.5Tmm

Current draw : 500mA/12V, 250mA/24V

Dual Voltage : 12V/24VDC

Holding Force: 600 + 600 lbs.

Built-in voltage spike suppressor