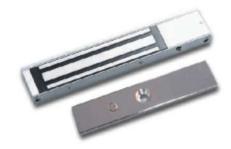

**MP-562** 

## Electromagnetic Lock

Surface mount (600 lbs.)

Electromagnetic lock for single leaf door

## **SPECIFICATION**

Magnet : 250L x 42H x 26Dmm

Armature plate: 185L x 38w x 12.5Tmm

Current draw : 500mA/12V, 250mA/24V

Dual Voltage : 12V/24VDC

Holding Force: 600 lbs.

Built-in voltage spike suppressor

"Marco Polo" electronic access control system contains reliable electromagnetic locks, electric strikes, electric drop bolts, electronic power supply and key pads etc.. Supplemented with abundant accessories such as various brackets for emlock or drop bolts cater for different applications, design or material of doors.