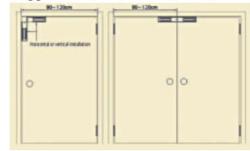

**MP-562** 

## Electromagnetic Lock



Surface mount (600 lbs.)

Electromagnetic lock for single leaf door



## **SPECIFICATION**

Magnet : 250L x 42H x 26Dmm

Armature plate: 185L x 38w x 12.5Tmm

Current draw : 500mA/12V, 250mA/24V

Dual Voltage : 12V/24VDC

Holding Force: 600 lbs.

Built-in voltage spike suppressor

"Marco Polo" electronic access control system contains reliable electromagnetic locks, electric strikes, electric drop bolts, electronic power supply and key pads etc.. Supplemented with abundant accessories such as various brackets for emlock or drop bolts cater for different applications, design or material of doors.



## **Suggested Installation Positions**



## MANILA CAPITCO CORPORATION

Unit 6B / 2nd Floor DOLMAR Building United Nation Avenue,

Paco Manila, Metro Manila, Philippines

Telephone: 02.533.3072 or 353.6302

Telefax: 02.353.6301