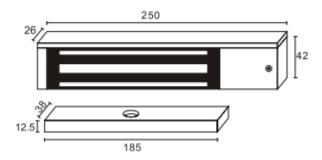

## **SPECIFICATION**

Magnet : 250L x 42H x 26Dmm

Armature plate: 185L x 38w x 12.5Tmm

Current draw : 500mA/12V, 250mA/24V

Dual Voltage : 12V/24VDC

Holding Force: 600 lbs.

Built-in voltage spike suppressor

"Marco Polo" electronic access control system contains reliable electromagnetic locks, electric strikes, electric drop bolts, electronic power supply and key pads etc.. Supplemented with abundant accessories such as various brackets for emlock or drop bolts cater for different applications, design or material of doors.