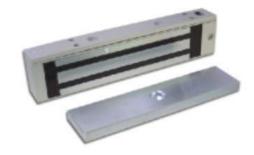

**MP-561** 

## Electromagnetic Lock

Surface mount (300 lbs.)

Electromagnetic lock for single leaf door

## **SPECIFICATION**

Magnet : 165L x 34.5H x 21Dmm

Armature plate: 130L x 32w x 8Tmm

Current draw : 360mA/12V, 180mA/24V

Dual Voltage : 12V/24VDC

Holding Force: 300 lbs.

Built-in voltage spike suppresor

"Marco Polo" electronic access control system contains reliable electromagnetic locks, electric strikes, electric drop bolts, electronic power supply and key pads etc.. Supplemented with abundant accessories such as various brackets for emlock or drop bolts cater for different applications, design or material of doors.