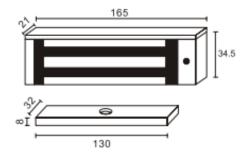

## **SPECIFICATION**

Magnet : 165L x 34.5H x 21Dmm

Armature plate: 130L x 32w x 8Tmm

Current draw : 360mA/12V, 180mA/24V

Dual Voltage : 12V/24VDC

Holding Force: 300 lbs.

Built-in voltage spike suppresor

"Marco Polo" electronic access control system contains reliable electromagnetic locks, electric strikes, electric drop bolts, electronic power supply and key pads etc.. Supplemented with abundant accessories such as various brackets for emlock or drop bolts cater for different applications, design or material of doors.