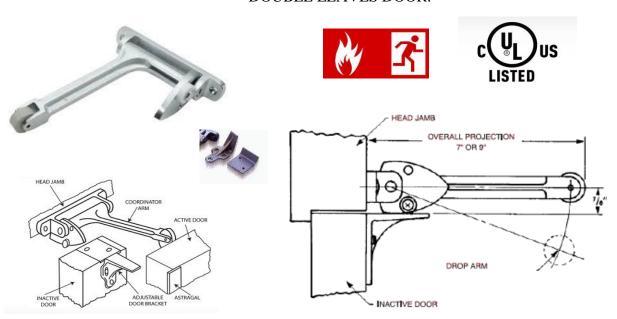

## **DOOR COORDINATORS**

M01-DORCO-2-FIN

M01-DORCO-3-FIN

GRAVITY ACTION ARM DOOR COORDINATORS ARE FOR DESIGNED FOR PREVENTING ACTIVE DOOR CLOSING BEFORE THE ACTIVE DOOR, USED ON DOUBLE LEAVES DOOR.

| MODEL       | MATERIAL     | PROJECTION   |
|-------------|--------------|--------------|
| M01-DORCO2- | FORGED BRASS | 6-1/2" 165MM |
| M01-DORCO3- | FORGED BRASS | 8-1/2" 216MM |

## Feature

BHMA4.1.1 TYPE 211 ANSI 156.3

UL 10B/10C LISTED SUIT FOR 3 HOURS FIRE RATED DOOR

TO BE USED WITH AUTOMATIC FLUSH BOLT FOR FULLY AUTOMATIC LOCKING

NYLON ROLLER OR SHORT ARM GLIDES SMOOTHLY OVER DOOR BRACKET AND STRIKE FOR SILENT OPERATION