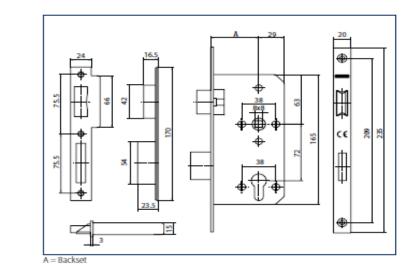

#### Mortice locks for single-leaf doors

GEZE locks are available for metal and wooden doors in combination with standard European profile cylinders. The main lock versions are tested and certified according to EN\_1209 to ensure the highest standard on fire and smoke protection doors. The casing of the locks is white galvanized. Their face plates and strike plates are made of stainless steel 304 and visual satin finished and vertically brushed surface. All products are provided with a reversible latch, suitable for left and right-hung doors, and will have a GEZE logo on the top of the faceplate. All dimensions in accordance with DIN 18251.

#### Area of application

For single-leaf metal and wooden doors

- · For application with standard European profile cylinders and lever handles with 8x8 mm square spindle
- · All locks provided with reversible latch, suitable for left and right-hung doors