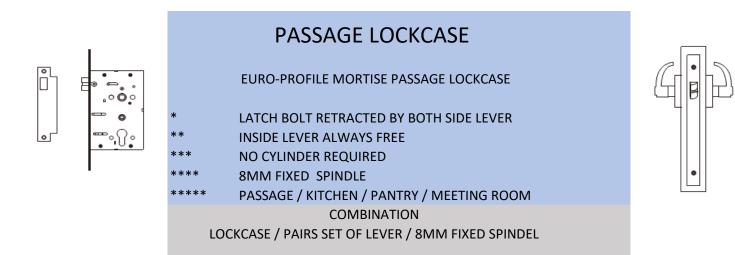

tested and certified according to EN\_1209 to ensure the highest standard on fire and smoke protection doors. The casing of the locks is white galvanized. Their face plates and strike plates are made of stainless steel 304 and visual satin finished and vertically brushed surface. All products are provided with a reversible latch, suitable for left and right-hung doors, and will have a GEZE logo on the top of the faceplate. All dimensions in accordance with DIN 18251.

#### Area of application

For single-leaf metal and wooden doors

- · For application with standard European profile cylinders and lever handles with 8x8 mm square spindle
- · All locks provided with reversible latch, suitable for left and right-hung doors



### 1106.PZ.70.FIN





GEZE door hardware

# 1106.PL.70.FIN







# 1106.DL.70.FIN







### 1106.CL.70.FIN







# 1106.AT.70.FIN









### 1106.TA.70.FIN







# 1106.AP.70.FIN

#### Standard locks



°

•



### SASH LOCKCASE / ANTI PANIC

EURO-PROFILE MORTISE SASH LOCKCASE WITH EMERGENCY EGRESS FEATURE

- LATCH BOLT RETRACTED BY LEVER EITHER SIDE DEAD BOLT THROWN OR RETRACTED BY KEY OUTSIDE OR THUMBTURN INSIDE
- \*\*\* DEPRESS INSIDE LEVER RETRACT BOTH LATCH AND DEADBOLT
- \*\*\*\* 8MM SPLIT TYPE SPINDLE
- CYLINDER AND TURN

\*\*

\*\*\*\*\* MAIN ENTRANCE / OFFICE / BACK DOOR

COMBINATION

LOCKCASE / CYLINDER AND TURN / PAIRS SET OF LEVER / 8MM SPLIT SPINDEL / PAIR SET CYLINDER ESCUTCHEONS