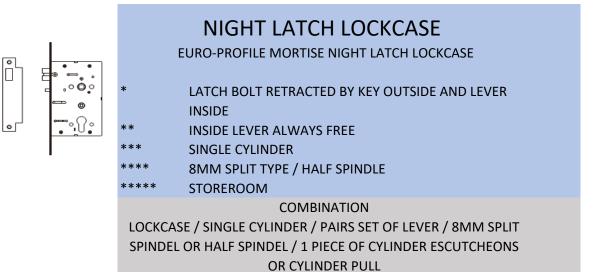

on fire and smoke protection doors. The casing of the locks is white galvanized. Their face plates and strike plates are made of stainless steel 304 and visual satin finished and vertically brushed surface. All products are provided with a reversible latch, suitable for left and right-hung doors, and will have a GEZE logo on the top of the faceplate. All dimensions in accordance with DIN 18251.

#### Area of application

For single-leaf metal and wooden doors

- · For application with standard European profile cylinders and lever handles with 8x8 mm square spindle
- · All locks provided with reversible latch, suitable for left and right-hung doors



### 1106.PZ.70.FIN





GEZE door hardware

# 1106.PL.70.FIN







# 1106.DL.70.FIN







### 1106.CL.70.FIN







# 1106.AT.70.FIN









### 1106.TA.70.FIN







# 1106.AP.70.FIN

#### Standard locks



°

•



### SASH LOCKCASE / ANTI PANIC

EURO-PROFILE MORTISE SASH LOCKCASE WITH EMERGENCY EGRESS FEATURE

- LATCH BOLT RETRACTED BY LEVER EITHER SIDE DEAD BOLT THROWN OR RETRACTED BY KEY OUTSIDE OR THUMBTURN INSIDE
- \*\*\* DEPRESS INSIDE LEVER RETRACT BOTH LATCH AND DEADBOLT
- \*\*\*\* 8MM SPLIT TYPE SPINDLE
- CYLINDER AND TURN

\*\*

\*\*\*\*\* MAIN ENTRANCE / OFFICE / BACK DOOR

COMBINATION

LOCKCASE / CYLINDER AND TURN / PAIRS SET OF LEVER / 8MM SPLIT SPINDEL / PAIR SET CYLINDER ESCUTCHEONS