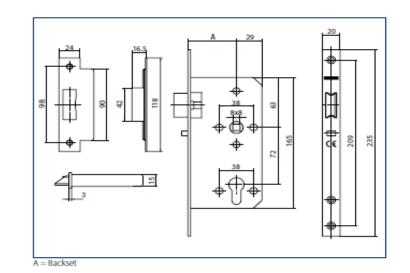

#### Mortice locks for single-leaf doors

GEZE locks are available for metal and wooden doors in combination with standard European profile cylinders. The main lock versions are tested and certified according to EN\_1209 to ensure the highest standard on fire and smoke protection doors. The casing of the locks is white galvanized. Their face plates and strike plates are made of stainless steel 304 and visual satin finished and vertically brushed surface. All products are provided with a reversible latch, suitable for left and right-hung doors, and will have a GEZE logo on the top of the faceplate. All dimensions in accordance with DIN 18251.

#### Area of application

For single-leaf metal and wooden doors

- · For application with standard European profile cylinders and lever handles with 8x8 mm square spindle
- · All locks provided with reversible latch, suitable for left and right-hung doors