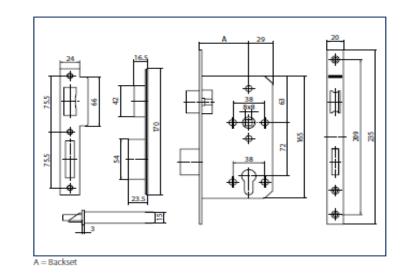

#### Mortice locks for single-leaf doors

GEZE locks are available for metal and wooden doors in combination with standard European profile cylinders. The main lock versions are tested and certified according to EN\_1209 to ensure the highest standard on fire and smoke protection doors. The casing of the locks is white galvanized. Their face plates and strike plates are made of stainless steel 304 and visual satin finished and vertically brushed surface. All products are provided with a reversible latch, suitable for left and right-hung doors, and will have a GEZE logo on the top of the faceplate. All dimensions in accordance with DIN 18251.

#### Area of application

For single-leaf metal and wooden doors

- · For application with standard European profile cylinders and lever handles with 8x8 mm square spindle
- · All locks provided with reversible latch, suitable for left and right-hung doors