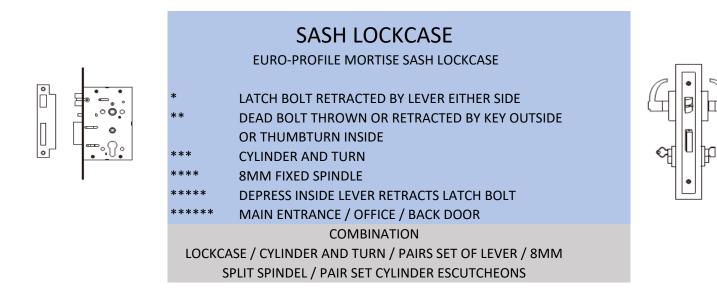

### SASH LOCKCASE / ANTI PANIC

EURO-PROFILE MORTISE SASH LOCKCASE WITH EMERGENCY EGRESS FEATURE

- LATCH BOLT RETRACTED BY LEVER EITHER SIDE DEAD BOLT THROWN OR RETRACTED BY KEY OUTSIDE OR THUMBTURN INSIDE
- \*\*\* DEPRESS INSIDE LEVER RETRACT BOTH LATCH AND DEADBOLT
- \*\*\*\* 8MM SPLIT TYPE SPINDLE
- CYLINDER AND TURN

\*\*

\*\*\*\*\* MAIN ENTRANCE / OFFICE / BACK DOOR

COMBINATION

LOCKCASE / CYLINDER AND TURN / PAIRS SET OF LEVER / 8MM SPLIT SPINDEL / PAIR SET CYLINDER ESCUTCHEONS