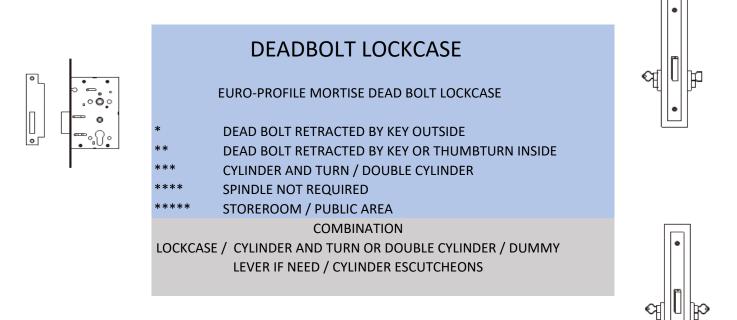

# 1106.DL.70.FIN

\*\*

\*\*\*\*\* MAIN ENTRANCE / OFFICE / BACK DOOR

COMBINATION

LOCKCASE / CYLINDER AND TURN / PAIRS SET OF LEVER / 8MM SPLIT SPINDEL / PAIR SET CYLINDER ESCUTCHEONS