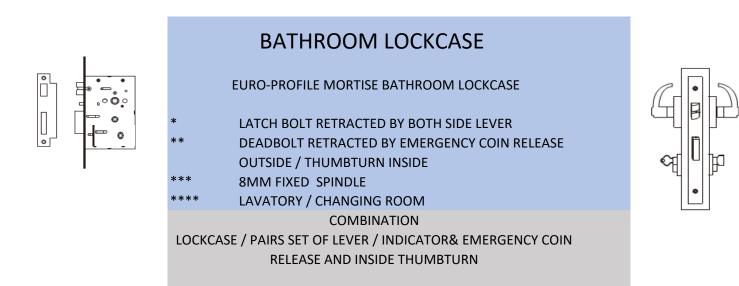

### SASH LOCKCASE / ANTI PANIC

EURO-PROFILE MORTISE SASH LOCKCASE WITH EMERGENCY EGRESS FEATURE

- LATCH BOLT RETRACTED BY LEVER EITHER SIDE DEAD BOLT THROWN OR RETRACTED BY KEY OUTSIDE OR THUMBTURN INSIDE
- \*\*\* DEPRESS INSIDE LEVER RETRACT BOTH LATCH AND DEADBOLT
- \*\*\*\* 8MM SPLIT TYPE SPINDLE
- CYLINDER AND TURN

\*\*

\*\*\*\*\* MAIN ENTRANCE / OFFICE / BACK DOOR

COMBINATION

LOCKCASE / CYLINDER AND TURN / PAIRS SET OF LEVER / 8MM SPLIT SPINDEL / PAIR SET CYLINDER ESCUTCHEONS