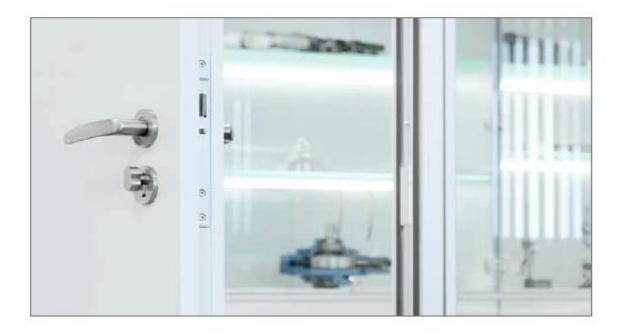

#### Mortice locks for single-leaf doors

GEZE locks are available for metal and wooden doors in combination with standard European profile cylinders. The main lock versions are tested and certified according to EN\_1209 to ensure the highest standard on fire and smoke protection doors. The casing of the locks is white galvanized. Their face plates and strike plates are made of stainless steel 304 and visual satin finished and vertically brushed surface. All products are provided with a reversible latch, suitable for left and right-hung doors, and will have a GEZE logo on the top of the faceplate. All dimensions in accordance with DIN 18251.

#### Area of application

For single-leaf metal and wooden doors

- · For application with standard European profile cylinders and lever handles with 8x8 mm square spindle
- · All locks provided with reversible latch, suitable for left and right-hung doors