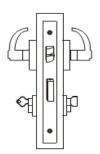

### SASH LOCKCASE / ANTI PANIC

EURO-PROFILE MORTISE SASH LOCKCASE WITH EMERGENCY EGRESS FEATURE

- LATCH BOLT RETRACTED BY LEVER EITHER SIDE DEAD BOLT THROWN OR RETRACTED BY KEY OUTSIDE OR THUMBTURN INSIDE
- \*\*\* DEPRESS INSIDE LEVER RETRACT BOTH LATCH AND DEADBOLT
- \*\*\*\* 8MM SPLIT TYPE SPINDLE
- CYLINDER AND TURN

\*\*

\*\*\*\*\* MAIN ENTRANCE / OFFICE / BACK DOOR

COMBINATION

LOCKCASE / CYLINDER AND TURN / PAIRS SET OF LEVER / 8MM SPLIT SPINDEL / PAIR SET CYLINDER ESCUTCHEONS