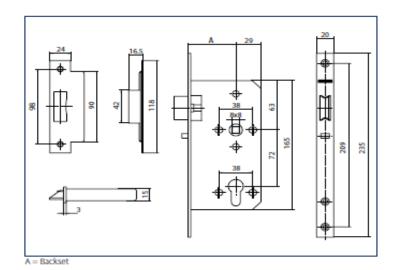

#### Mortice locks for single-leaf doors

GEZE locks are available for metal and wooden doors in combination with standard European profile cylinders. The main lock versions are tested and certified according to EN\_1209 to ensure the highest standard on fire and smoke protection doors. The casing of the locks is white galvanized. Their face plates and strike plates are made of stainless steel 304 and visual satin finished and vertically brushed surface. All products are provided with a reversible latch, suitable for left and right-hung doors, and will have a GEZE logo on the top of the faceplate. All dimensions in accordance with DIN 18251.

#### Area of application

For single-leaf metal and wooden doors

- · For application with standard European profile cylinders and lever handles with 8x8 mm square spindle
- · All locks provided with reversible latch, suitable for left and right-hung doors