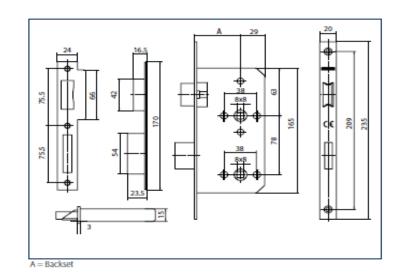

#### Mortice locks for single-leaf doors

GEZE locks are available for metal and wooden doors in combination with standard European profile cylinders. The main lock versions are tested and certified according to EN\_1209 to ensure the highest standard on fire and smoke protection doors. The casing of the locks is white galvanized. Their face plates and strike plates are made of stainless steel 304 and visual satin finished and vertically brushed surface. All products are provided with a reversible latch, suitable for left and right-hung doors, and will have a GEZE logo on the top of the faceplate. All dimensions in accordance with DIN 18251.

#### Area of application

For single-leaf metal and wooden doors

- · For application with standard European profile cylinders and lever handles with 8x8 mm square spindle
- · All locks provided with reversible latch, suitable for left and right-hung doors