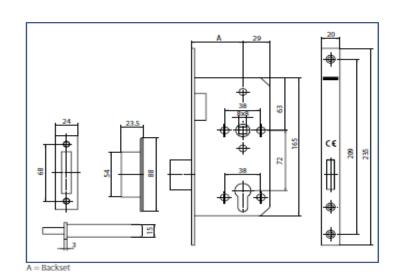

#### Mortice locks for single-leaf doors

GEZE locks are available for metal and wooden doors in combination with standard European profile cylinders. The main lock versions are tested and certified according to EN\_1209 to ensure the highest standard on fire and smoke protection doors. The casing of the locks is white galvanized. Their face plates and strike plates are made of stainless steel 304 and visual satin finished and vertically brushed surface. All products are provided with a reversible latch, suitable for left and right-hung doors, and will have a GEZE logo on the top of the faceplate. All dimensions in accordance with DIN 18251.

#### Area of application

For single-leaf metal and wooden doors

- · For application with standard European profile cylinders and lever handles with 8x8 mm square spindle
- · All locks provided with reversible latch, suitable for left and right-hung doors