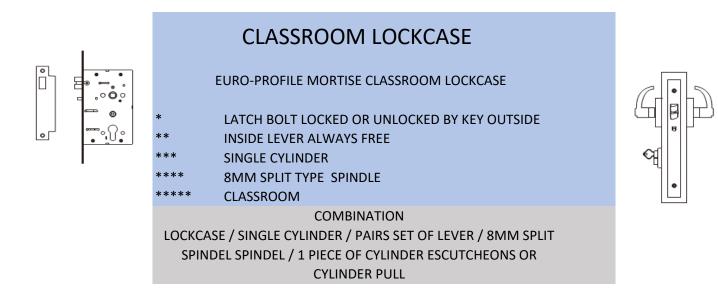

### SASH LOCKCASE / ANTI PANIC

EURO-PROFILE MORTISE SASH LOCKCASE WITH EMERGENCY EGRESS FEATURE

- LATCH BOLT RETRACTED BY LEVER EITHER SIDE DEAD BOLT THROWN OR RETRACTED BY KEY OUTSIDE OR THUMBTURN INSIDE
- \*\*\* DEPRESS INSIDE LEVER RETRACT BOTH LATCH AND DEADBOLT
- \*\*\*\* 8MM SPLIT TYPE SPINDLE
- CYLINDER AND TURN

\*\*

\*\*\*\*\* MAIN ENTRANCE / OFFICE / BACK DOOR

COMBINATION

LOCKCASE / CYLINDER AND TURN / PAIRS SET OF LEVER / 8MM SPLIT SPINDEL / PAIR SET CYLINDER ESCUTCHEONS