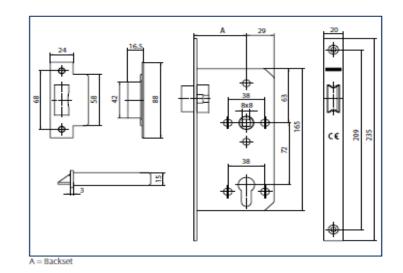

#### Mortice locks for single-leaf doors

GEZE locks are available for metal and wooden doors in combination with standard European profile cylinders. The main lock versions are tested and certified according to EN\_1209 to ensure the highest standard on fire and smoke protection doors. The casing of the locks is white galvanized. Their face plates and strike plates are made of stainless steel 304 and visual satin finished and vertically brushed surface. All products are provided with a reversible latch, suitable for left and right-hung doors, and will have a GEZE logo on the top of the faceplate. All dimensions in accordance with DIN 18251.

#### Area of application

For single-leaf metal and wooden doors

- · For application with standard European profile cylinders and lever handles with 8x8 mm square spindle
- · All locks provided with reversible latch, suitable for left and right-hung doors