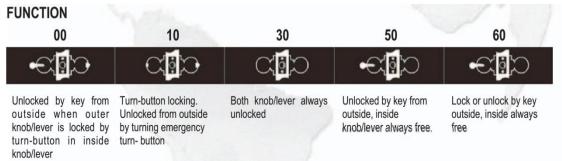

-10-</del> | .PB |
|----------|-----|-----|-----|-----|------------|---------------------|-----|
| FINISHES |     |     |     |     |            |                     |     |
| CODE     | AB  | AC  | PB  | SB  | ORB        | PVD                 |     |
| BHMA     | 609 | 616 | 605 | 606 | 613        | 505                 |     |
| US       | 5   | 11  | 3   | 4   | 10B        | 11P                 |     |
|          |     |     | 0   | 9   | 0          | 0                   |     |
| CODE     | SS  | PS  | CP  | SC  | AN         | SN                  |     |
| BHMA     | 630 | 632 | 625 | 626 | 620        | 619                 |     |
| US       | 32D | 32  | 26  | 26D | 15A        | 15                  |     |
|          |     | 0   |     | 9   |            |                     |     |