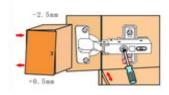

M01-CH-FIH-08.105

Door is positioned in front of the cabinet and fully covers the cabinet side panel. Straight arm hinges are used for this application.

M01-CH-FIH-09.105

THIS SCREW IS FINE TURNING TO ADJUST THE ALIGNMENT BETWEEN THE DOOR AND THE DOORFRAME

THIS SCREW IS FINE TURNING
TO ADJUST THE DOOR
MOVING FORWARD /
BACKWARD

MOUNTING PLATE IS ENABLE FINE TURNING TO ADJUST THE DOOR UP AND DOWN

Hinges are designed for use in frameless cabinets. These cabinets are essentially four-sided boxes with no frame around the opening.