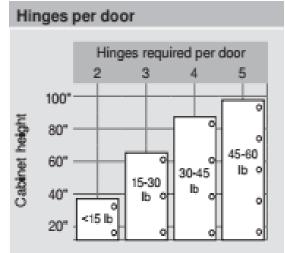

## NUMBER OF HINGES PER PANEL

This chart can serve as a guide for determining the number of hinges per door. Note that door weight can also determine the number of hinges required.