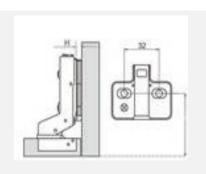

## FRAMELESS CABINET 105 DEGREE

Door is positioned inside the cabinet. Heavier cranked hinges are used for this application.

M01-CH-FIH-07.105

Door is positioned in front of the cabinet and fully covers the cabinet side panel. Cranked hinges are used for this application.