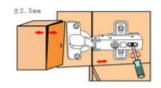

THIS SCREW IS FINE TURNING
TO ADJUST THE DOOR
MOVING FORWARD /
BACKWARD

MOUNTING PLATE IS ENABLE FINE TURNING TO ADJUST THE DOOR UP AND DOWN

Hinges are designed for use in frameless cabinets. These cabinets are essentially four-sided boxes with no frame around the opening.