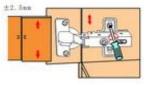

M01-CH-FIH-08.105

Door is positioned in front of the cabinet and fully covers the cabinet side panel. Straight arm hinges are used for this application.

M01-CH-FIH-09.105

THIS SCREW IS FINE TURNING TO ADJUST THE ALIGNMENT BETWEEN THE DOOR AND THE DOORFRAME

THIS SCREW IS FINE TURNING
TO ADJUST THE DOOR
MOVING FORWARD /
BACKWARD

MOUNTING PLATE IS ENABLE FINE TURNING TO ADJUST THE DOOR UP AND DOWN

Hinges are designed for use in frameless cabinets. These cabinets are essentially four-sided boxes with no frame around the opening.