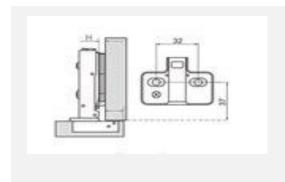

# WITHOUT LOGO FOR EXPORT / INDENT ORDER

| M01-CH-FIH.07-105 | Open Angle     | Drilling Diameter       |
|-------------------|----------------|-------------------------|
| M01-CH-FIH.08-105 | 105            | 35mm                    |
| M01-CH-FIH.09-105 | Drilling Depth | Suitable Door Thickness |
|                   | 11.5mm         | 14-23mm                 |