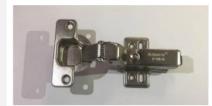

M01-CH-FIH-08.105

Door is positioned in front of the cabinet and fully covers the cabinet side panel. Straight arm hinges are used for this application.

M01-CH-FIH-09.105

THIS SCREW IS FINE TURNING TO ADJUST THE ALIGNMENT BETWEEN THE DOOR AND THE DOORFRAME