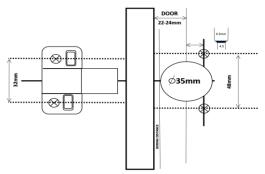

M01-CH-FIH-08.105

Door is positioned in front of the cabinet and fully covers the cabinet side panel. Straight arm hinges are used for this application.

M01-CH-FIH-09.105

THIS SCREW IS FINE TURNING TO ADJUST THE ALIGNMENT BETWEEN THE DOOR AND THE DOORFRAME

THIS SCREW IS FINE TURNING
TO ADJUST THE DOOR
MOVING FORWARD /
BACKWARD

MOUNTING PLATE IS ENABLE FINE TURNING TO ADJUST THE DOOR UP AND DOWN

Hinges are designed for use in frameless cabinets. These cabinets are essentially four-sided boxes with no frame around the opening.

# WITHOUT LOGO FOR EXPORT / INDENT ORDER

| M01-CH-FIH.07-105 | Open Angle     | Drilling Diameter       |
|-------------------|----------------|-------------------------|
| M01-CH-FIH.08-105 | 105            | 35mm                    |
| M01-CH-FIH.09-105 | Drilling Depth | Suitable Door Thickness |
|                   | 11.5mm         | 14-23mm                 |