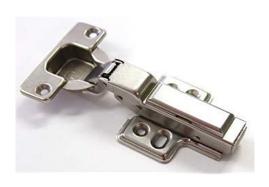

THIS SCREW IS FINE TURNING
TO ADJUST THE DOOR
MOVING FORWARD /
BACKWARD

MOUNTING PLATE IS ENABLE FINE TURNING TO ADJUST THE DOOR UP AND DOWN

Hinges are designed for use in frameless cabinets. These cabinets are essentially four-sided boxes with no frame around the opening.