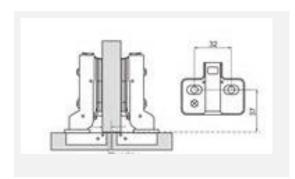

M01-CH-FIH-08.105

Door is positioned in front of the cabinet and fully covers the cabinet side panel. Straight arm hinges are used for this application.

M01-CH-FIH-09.105

THIS SCREW IS FINE TURNING TO ADJUST THE ALIGNMENT BETWEEN THE DOOR AND THE DOORFRAME