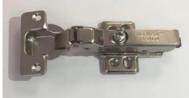

## FRAMELESS CABINET 105 DEGREE

Door is positioned inside the cabinet. Heavier cranked hinges are used for this application.

M01-CH-FIH-07.105

Door is positioned in front of the cabinet and fully covers the cabinet side panel. Cranked hinges are used for this application.