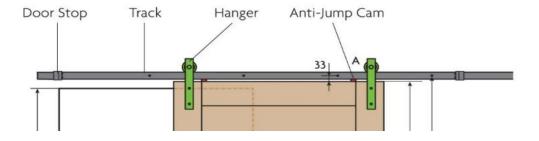

## **EACH KIT CONTAINS:**

| Parts       |    | 000 |    |    |    |         |    |             |
|-------------|----|-----|----|----|----|---------|----|-------------|
| 2m          | X2 | X2  | X5 | X2 | X1 | MATCHED | X1 | X2 (option) |
| 2.5m        | X2 | X2  | Х6 | X2 | X1 | MATCHED | X1 | X2 (option) |
| 3m          | X2 | X2  | Х8 | X2 | X1 | MATCHED | X1 | X2 (option) |
| 2.5m Double | X4 | X4  | Х6 | X4 | X2 | MATCHED | X1 | X4 (option) |
| 3m Double   | X4 | X4  | Х8 | X4 | X2 | MATCHED | X1 | X4 (option) |