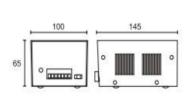

### SPECIFICATIONS:

Dimension : 145L x 100W x 65Dmm Input voltage : 220VAC,50HZ Output voltage : 12VDC, 3A

: 0~30sec. Time

Built-in fuse for overload and short circuit protection Exposed contact points for easy installation