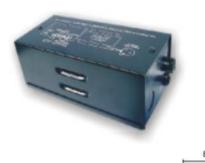

### MP-MPS-NO/C

Electronic Power Supply 電子變壓器

### SPECIFICATIONS:

Dimension : 175L x 80W x 65Dmm Input voltage : 220VAC,50HZ Output voltage: 12VDC, 3A Time : 0~30sec.

Built-in fuse for overload and short circuit protection

外觀尺寸: 175L x80W x 65Dmm 輸入電壓: 220VAC, 50HZ

輸出功率:直流输出标准12VDC、3A

延時功能: 0-30秒

內置保險管過載及短路保護