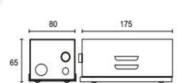

### SPECIFICATIONS:

Dimension : 175L x 80W x 65Dmm Input voltage : 220VAC,50HZ Output voltage: 12VDC, 3A Time : 0~30sec.

Built-in fuse for overload and short circuit protection

外觀尺寸: 175L x80W x 65Dmm 輸入電壓: 220VAC, 50HZ