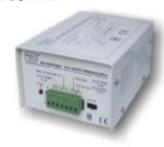

### MP-MPSE-NO/C

**Electronic Power Supply** 

電子變壓器

### SPECIFICATIONS:

Dimension : 145L x 100W x 65Dmm Input voltage : 220VAC,50HZ Output voltage : 12VDC, 3A

: 0~30sec. Time

Built-in fuse for overload and short circuit protection Exposed contact points for easy installation

·觀尺寸: 145(L) x100(W) x 65(H) 入電壓: 220VAC, 50HZ

輸出功率:直流输出标准12VDC、3A

延時功能:0-30秒

內置保險管過載及短路保護

外露接口方便施工